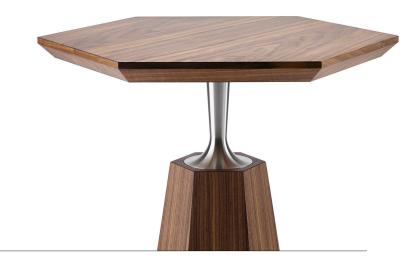

# THE HEX LAMP TABLE

### CONSTRUCTION:

Shown here in oiled walnut and machine turned solid stainless steel.

This piece is expertly made from both solid and veneered hardwood, and is available in various finishes.

Our brass is finished with a micro-crystalline Renaissance wax. Over time the finish will gently patina.

#### MEASUREMENTS:

H60 x W52cms