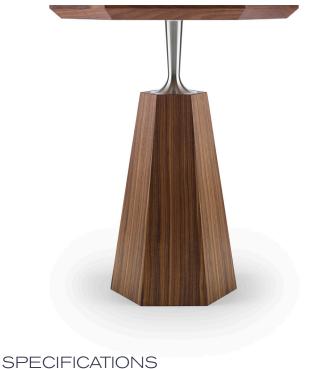

# THE HEX LAMP TABLE

### CONSTRUCTION:

Shown here in oiled walnut and machine turned solid stainless steel.

This piece is expertly made from both solid and veneered hardwood, and is available in various finishes.

Our brass is finished with a micro-crystalline Renaissance wax. Over time the finish will gently patina.

#### MEASUREMENTS:

H60 x W52cms