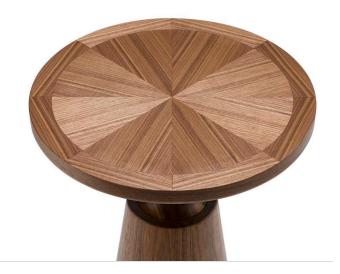

#### CONSTRUCTION:

Shown here in oiled walnut and brass featuring a special edition radial cut veneered top with cross-banding.

This piece is expertly lathe turned by hand from thick sections of solid seasoned timber, so some movement or surface checking is to be expected.