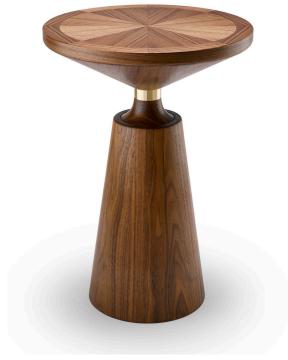

# THE NICOLE SIDE TABLE\_SPECIAL EDITION

#### CONSTRUCTION:

Shown here in oiled walnut and brass featuring a special edition radial cut veneered top with cross-banding.

This piece is expertly lathe turned by hand from thick sections of solid seasoned timber, so some movement or surface checking is to be expected.

#### MEASUREMENTS:

H55 x Diameter 38cm's