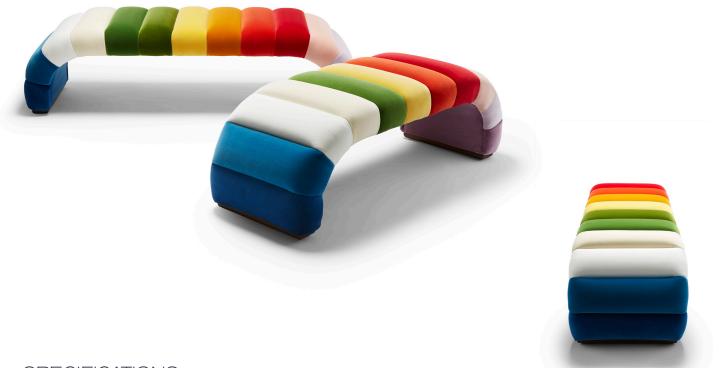

#### CONSTRUCTION:

Shown here upholstered in a special selection of Designers Guild cotton velvets, with feet in oiled walnut.

Available in standard and midi size.

Construction: Solid beech and birch frame with a webbed seat featuring a channeled design.

#### MEASUREMENTS:

STANDARD: H43 x L160 x D52cm's MIDI: H43 x L128 x D47cm's

REGISTERED DESIGN NO: