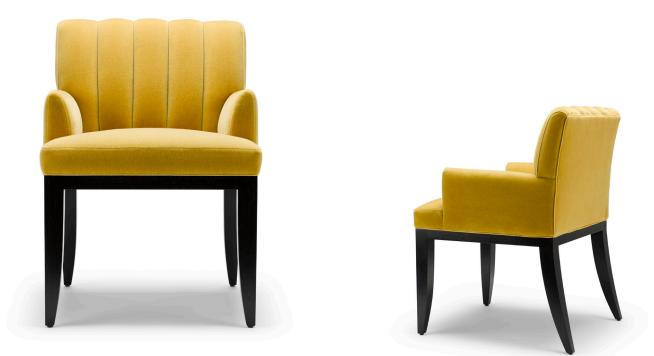

### CONSTRUCTION:

Shown here upholstered in Altfield London's Grand Mohair in Brass, with legs in black lacquered walnut.

Construction: Solid walnut legs with a solid beech and birch frame, featuring a webbed seat, back and arms

#### MEASUREMENTS:

H80 x W54 x D60cm's (Seat Height 48cms)