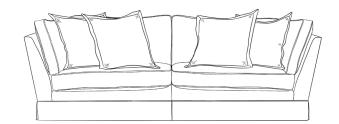

#### MEASUREMENTS:

H74 x L230 x D90cm's (Seat Height 42cm's)

REGISTERED DESIGN NO: