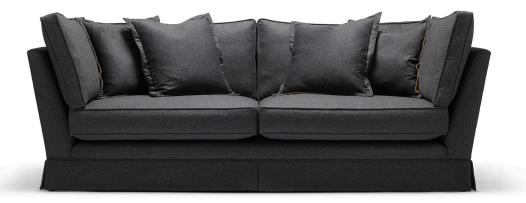

# THE ENCHANTÉ SOFA

### CONSTRUCTION:

Our exquisitely tailored Enchanté sofa shown here upholstered in charcoal cashmere blended wool.

Construction: Solid beech frame with a coil sprung seat featuring loose feather & down CMHR foam core cushions, whilst the back and side cushions are all feather & down.

Scatter cushions are available separately.

#### MEASUREMENTS:

H74 x L230 x D90cm's (Seat Height 42cm's)

REGISTERED DESIGN NO: