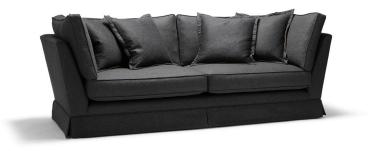

# THE ENCHANTÉ SOFA

### CONSTRUCTION:

Our exquisitely tailored Enchanté sofa shown here upholstered in charcoal cashmere blended wool.

Construction: Solid beech frame with a coil sprung seat featuring loose feather & down CMHR foam core cushions, whilst the back and side cushions are all feather & down.

Scatter cushions are available separately.

#### MEASUREMENTS:

H74 x L230 x D90cm's (Seat Height 42cm's)

REGISTERED DESIGN NO: