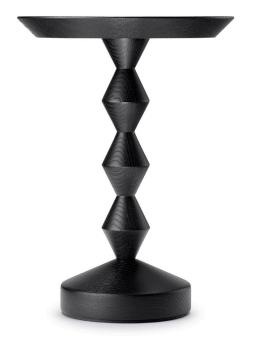

# THE ZIC - ZAC OCCASIONAL TABLE

#### CONSTRUCTION:

Shown here in ebonised oak.

This piece is expertly lathe turned by hand from thick sections of solid seasoned timber, so some movement or surface checking is to be expected.

#### MEASUREMENTS:

H49 x Diameter 36cm's