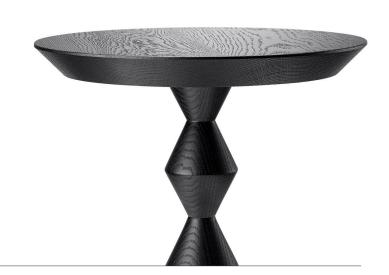

# THE ZIC - ZAC OCCASIONAL TABLE

#### CONSTRUCTION:

Shown here in ebonised oak.

This piece is expertly lathe turned by hand from thick sections of solid seasoned timber, so some movement or surface checking is to be expected.