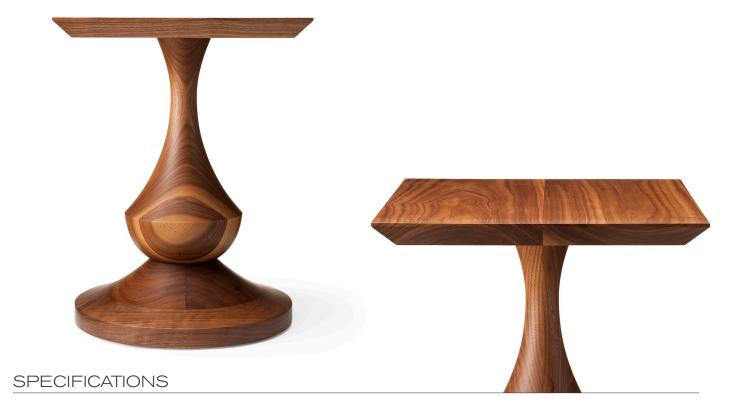

# THE TOKU OCCASIONAL TABLE

# CONSTRUCTION:

Shown here in oiled walnut.

This piece is expertly lathe turned by hand from thick sections of solid seasoned timber, so some movement or surface checking is to be expected.

#### MEASUREMENTS:

H49 x W38 x D38cm's