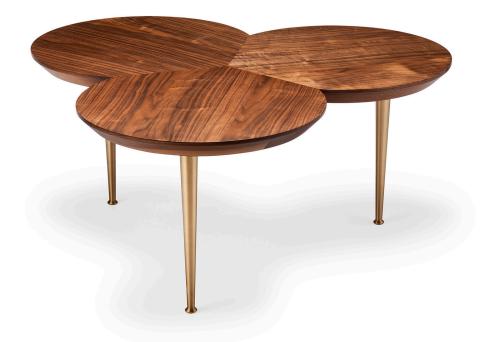

## THE STEM COFFEE TABLE

## CONSTRUCTION:

Shown here in oiled walnut and machine turned solid brass. The brass is available in either a natural or bronzed finish.

We finish our brass in a micro-crystalline wax. Over time the brass will gently patina.

MEASUREMENTS:

H41 x W94 x D88

REGISTERED DESIGN NO:

4042284