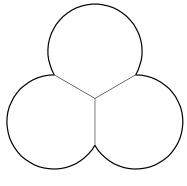

## THE STEM COFFEE TABLE

MEASUREMENTS:

H41 x W94 x D88

REGISTERED DESIGN NO:

4042284