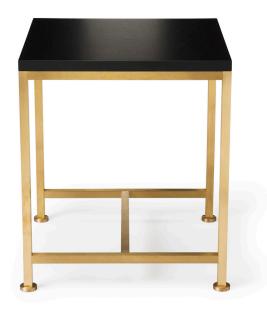

## THE ORICHAL LAMP TABLE

## CONSTRUCTION:

Shown here in black lacquered walnut and brass.

This piece is expertly made from both solid and veneered seasoned hardwood, and is available in various finishes. The frame is precision engineered from solid brass.

Our brass is finished with a micro-crystalline Renaissance wax. Over time the finish will gently patina.

MEASUREMENTS:

H52 x W45 x D45cm's

REGISTERED DESIGN NO: