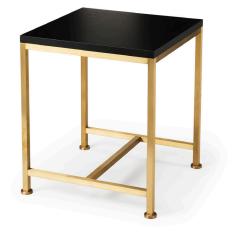

## THE ORICHAL LAMP TABLE

## CONSTRUCTION:

Shown here in black lacquered walnut and brass.

This piece is expertly made from both solid and veneered seasoned hardwood, and is available in various finishes. The frame is precision engineered from solid brass.

Our brass is finished with a micro-crystalline Renaissance wax. Over time the finish will gently patina.

MEASUREMENTS:

H52 x W45 x D45cm's

REGISTERED DESIGN NO: