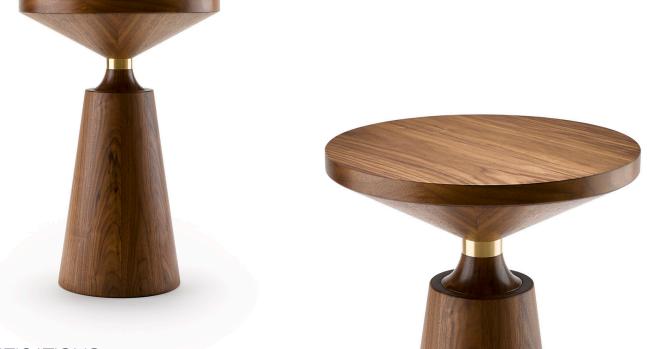

## THE NICOLE SIDE TABLE

## CONSTRUCTION:

Shown here in oiled walnut and brass.

This piece is expertly lathe turned by hand from thick sections of solid seasoned timber, so some movement or surface checking is to be expected.

## MEASUREMENTS:

H55 x Diameter 38cm's

REGISTERED DESIGN NO:

6010512

| MATERIALS:   | FINISHES:                                            | OPTIONS:                |
|--------------|------------------------------------------------------|-------------------------|
| Walnut       | Oiled / Ebonised / Black Lacquered /<br>*Ebony Limed | Bespoke sizes available |
| Metal Collar | Brass / *Bronzed Brass / Copper / *Nickel            |                         |
|              |                                                      | *Up-charges apply       |