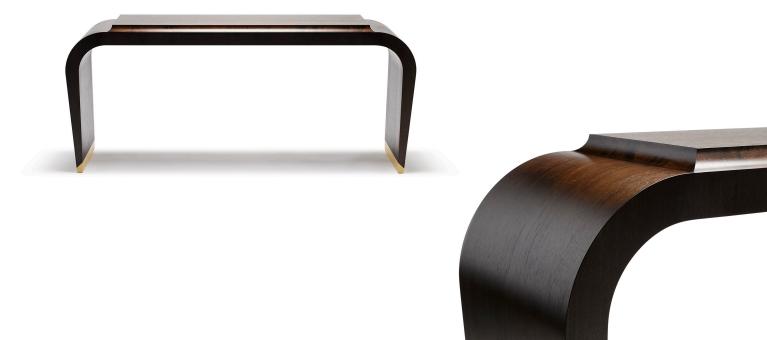

## THE MARCI CONSOLE TABLE

## CONSTRUCTION:

Shown here in ebonised walnut and solid brass. The brass is available in either a natural or bronzed finish.

We finish our brass in a micro-crystalline wax. Over time the brass will gently patina.

MEASUREMENTS:

H75 x L170 x D35cm's

REGISTERED DESIGN NO: 6039802