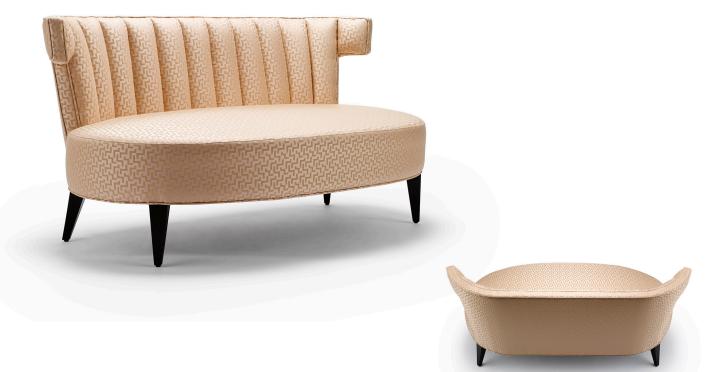

# THE ISABELLA SOFA

#### CONSTRUCTION:

Shown here upholstered in Metaphores Zig Zag Poudre, with legs in black lacquered walnut.

Construction: Solid walnut legs, with a solid beech and birch frame, featuring a pocket sprung seat and an individually fluted back.

#### MEASUREMENTS:

H71 x L140 x D75cm's (Seat Height 40cm's)

REGISTERED DESIGN NO:

4042937