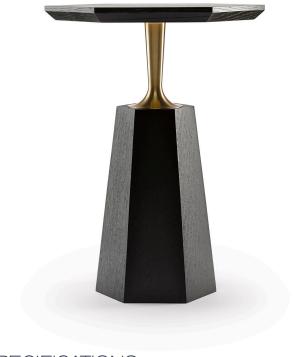

# THE HEX SIDE TABLE

#### CONSTRUCTION:

Shown here in ebonised oak and machine turned solid brass.

This piece is expertly made from both solid and veneered seasoned hardwood, and is available in various finishes.

Our brass is finished with a micro-crystalline Renaissance wax. Over time the finish will gently patina.

#### MEASUREMENTS:

H52.5 x W40cm's