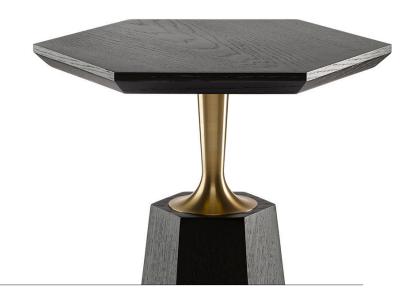

# THE HEX SIDE TABLE

#### CONSTRUCTION:

Shown here in ebonised oak and machine turned solid brass.

This piece is expertly made from both solid and veneered seasoned hardwood, and is available in various finishes.

Our brass is finished with a micro-crystalline Renaissance wax. Over time the finish will gently patina.

#### MEASUREMENTS:

H52.5 x W40cm's