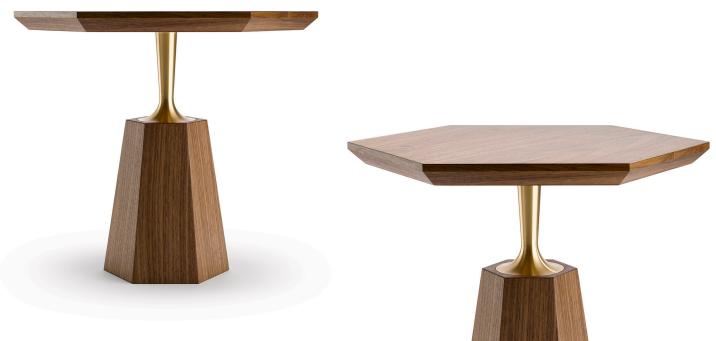

# THE HEX OCCASIONAL TABLE

#### CONSTRUCTION:

Shown here in oiled walnut and machine turned solid brass.

This piece is expertly made from both solid and veneered seasoned hardwood, and is available in various finishes.

Our brass is finished with a micro-crystalline Renaissance wax. Over time the finish will gently patina.

#### MEASUREMENTS:

H45 x W52cm's