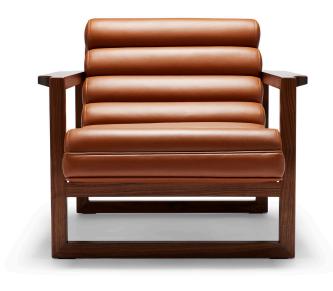

# THE FLORENCE EASY CHAIR

#### CONSTRUCTION:

Shown here upholstered in tan full grain semi-aniline cow hide, with an oiled walnut frame.

Construction: Solid walnut frame with a webbed seat featuring a channeled design.

#### MEASUREMENTS:

H70 x W80 x D92cm's (Seat Height 37cm's)

**REGISTERED DESIGN NO:** 