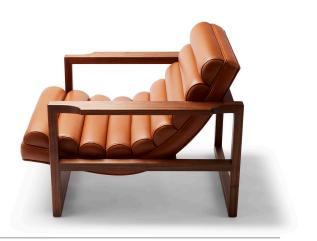

# THE FLORENCE EASY CHAIR

#### CONSTRUCTION:

Shown here upholstered in tan full grain semi-aniline cow hide, with an oiled walnut frame.

Construction: Solid walnut frame with a webbed seat featuring a channeled design.

#### MEASUREMENTS:

H70 x W80 x D92cm's (Seat Height 37cm's)

**REGISTERED DESIGN NO:** 