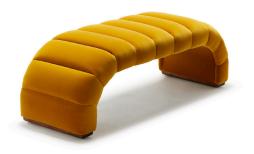

#### CONSTRUCTION:

Shown here upholstered in Designers Guild Ochre cotton velvet, with feet in oiled walnut.

Construction: Solid beech and birch frame with a webbed seat featuring a channeled design.

#### MEASUREMENTS:

H43 x L128 x D47cm's