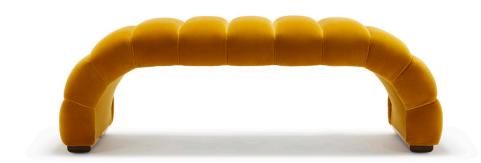

#### CONSTRUCTION:

Shown here upholstered in Designers Guild Ochre cotton velvet, with feet in oiled walnut.

Construction: Solid beech and birch frame with a webbed seat featuring a channeled design.

#### MEASUREMENTS:

H43 x L128 x D47cm's