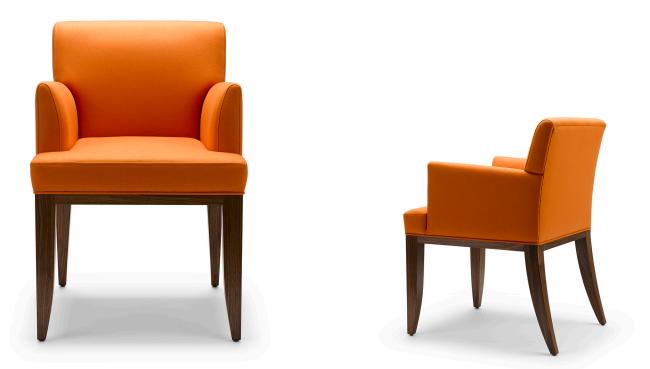

#### CONSTRUCTION:

Shown here upholstered in pumpkin orange wool, with legs in oiled walnut.

Construction: Solid walnut legs with a solid beech and birch frame, featuring a webbed seat, back and arms.

#### MEASUREMENTS:

H80 x W54 x D60cm's (Seat Height 48cm's)

**REGISTERED DESIGN NO:** 