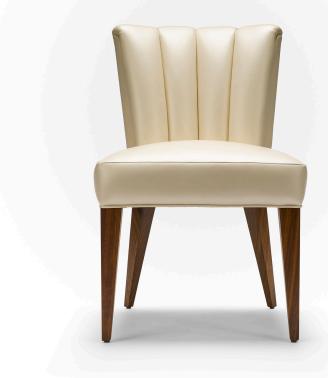

# THE ELODIE DINING CHAIR

#### CONSTRUCTION:

Shown here upholstered in a half grain pearlised leather, with legs in oiled walnut.

Construction: Solid walnut legs, with a solid beech and birch frame featuring a pocket sprung seat and an individually fluted inside back.

#### MEASUREMENTS:

H87 x W54 x D61 cm's (Seat Height 48cm's)