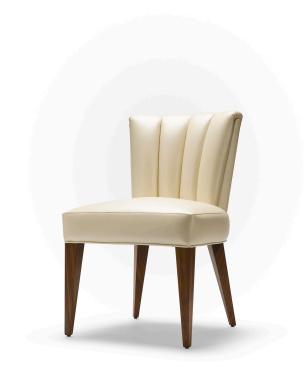

# THE ELODIE DINING CHAIR

#### CONSTRUCTION:

Shown here upholstered in a half grain pearlised leather, with legs in oiled walnut.

Construction: Solid walnut legs, with a solid beech and birch frame featuring a pocket sprung seat and an individually fluted inside back.

#### MEASUREMENTS:

H87 x W54 x D61 cm's (Seat Height 48cm's)