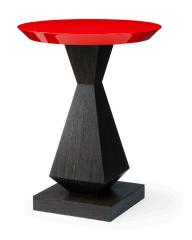

# THE EDO OCCASIONAL TABLE

#### CONSTRUCTION:

Shown here in ebonised oak and red lacquer\*.

This piece is expertly made from both solid and veneered seasoned hardwood, and is available in various finishes and colours.

#### MEASUREMENTS:

H49 x Diameter 38cm's