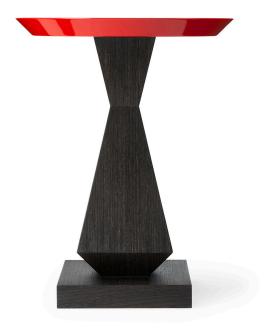

# THE EDO OCCASIONAL TABLE

#### CONSTRUCTION:

Shown here in ebonised oak and red lacquer\*.

This piece is expertly made from both solid and veneered seasoned hardwood, and is available in various finishes and colours.

#### MEASUREMENTS:

H49 x Diameter 38cm's