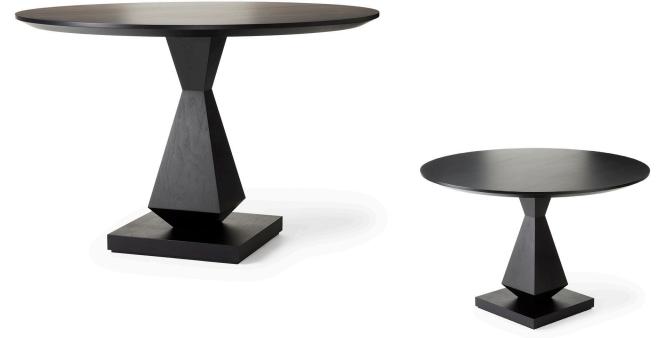

# THE EDO DINING TABLE

#### CONSTRUCTION:

Shown here in black lacquered walnut.

This piece is expertly made from both solid and veneered seasoned hardwood, and is available in various finishes and colours.

#### MEASUREMENTS:

H72 x Diameter 110cm's