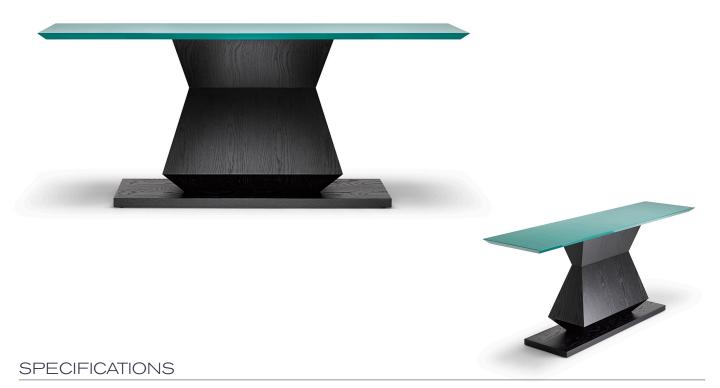

# THE EDO CONSOLE

## CONSTRUCTION:

Shown here in ebonised oak with a Turquoise lacquered\* top.

This piece is expertly made from both solid and veneered seasoned hardwood, and is available in various finishes and colours.

#### MEASUREMENTS:

H76 x L180 x D45cm's