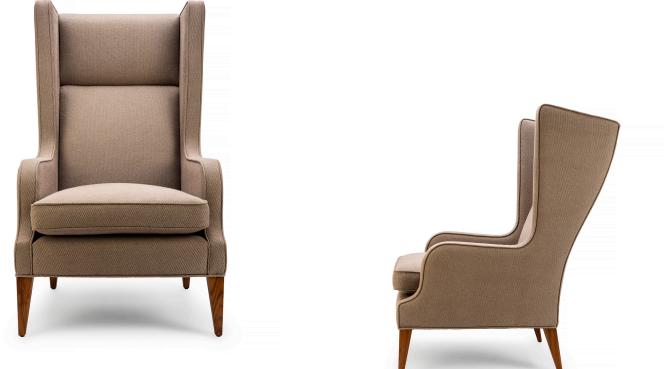

# THE ALAE WING CHAIR

#### CONSTRUCTION:

Shown here upholstered in Fox Linton Panama Mink basket weave, with legs in oiled walnut.

Construction: Solid beech frame with a sprung seat featuring a loose feather & down wrapped CMHR foam core cushion.

#### MEASUREMENTS:

H115 x W70 x D91cm's (Seat Height 45cm's)