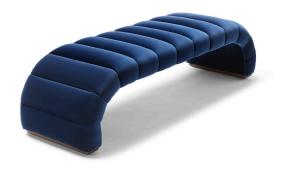

# THE FLEURE BENCH

#### CONSTRUCTION:

Shown here upholstered in Designers Guild Denim cotton velvet, with feet in oiled walnut.

Construction: Solid beech and birch frame with a webbed seat featuring a channeled design.

#### MEASUREMENTS:

H43 x L160 x D52cm's