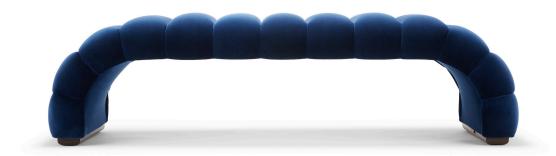

# THE FLEURE BENCH

#### CONSTRUCTION:

Shown here upholstered in Designers Guild Denim cotton velvet, with feet in oiled walnut.

Construction: Solid beech and birch frame with a webbed seat featuring a channeled design.

#### MEASUREMENTS:

H43 x L160 x D52cm's