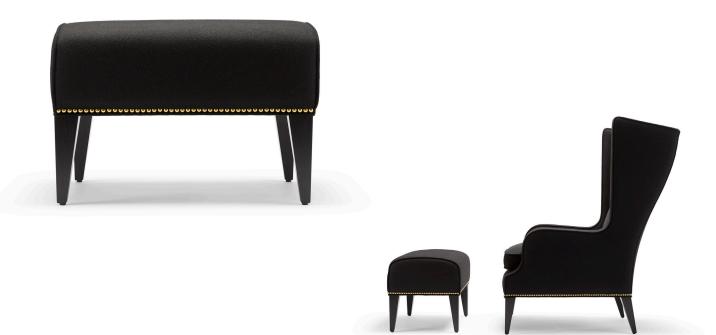

## THE ALAE FOOTSTOOL

## CONSTRUCTION:

Shown here upholstered in Moon Melton Marylebone wool, with legs in black lacquered walnut and decorative nails in brass.

Construction: Solid beech frame with a webbed seat.

There is a small up-charge for nailing. Other finishes are available.

MEASUREMENTS:

H41 x W59 x D39cm's

**REGISTERED DESIGN NO:** 